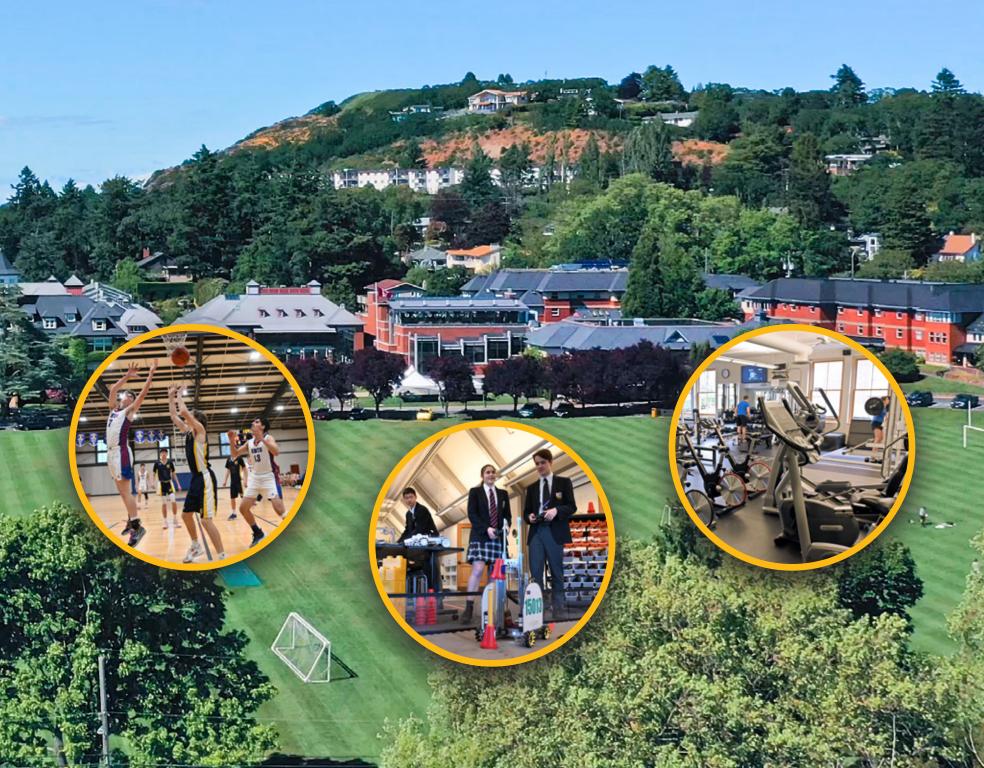

### Senior School (Grades 9 to 12)

- An academic program recognized internationally for its exceptional university preparation focus and for offering more than 120 courses.
- One of Canada's largest Advanced Placement programs, with 24 university-level courses.
- Opportunities in arts, athletics, leadership, service and outdoor education, which allows students to tailor their classroom and extracurricular experiences to their future ambitions.
- Full range of academic support, including Academic Advisors and University Counsellors who help students towards achieving their postsecondary goals.
- More than 65 clubs and councils and 25 sports teams to help students discover more about themselves and their passions.
- An international day and boarding school where students learn alongside students and teachers from 25 countries.
- Access to resources to support each student's mental health and wellbeing, including a four-person counselling team, an on-site Health Centre, and regular homeroom.
- State-of-the-art facilities including modern classrooms, science labs, art studios, sports fields, squash courts, a rowing centre, and dining hall.
- A supportive community in which students can fully be themselves as they build lifelong connections with classmates and teachers.