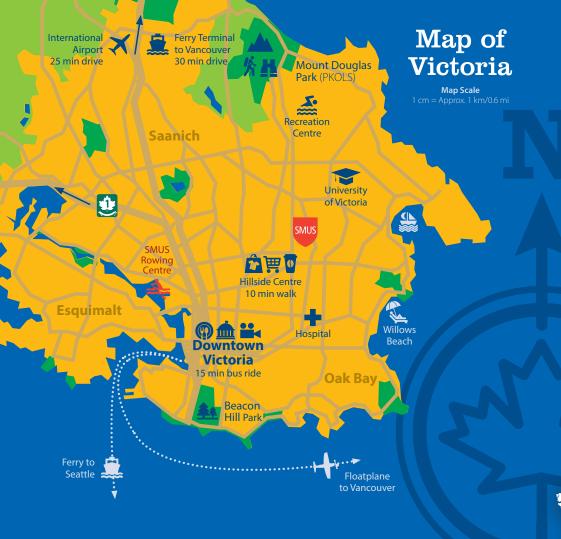

St. Michaels University School (SMUS) is an independent, not-for-profit day (Junior Kindergarten to Grade 12) and boarding (Grades 9 to 12) school. The school is located in Victoria, Canada and has a global reputation for academic excellence, character education and university preparation. You will join local Canadian students and students from 28 countries in one of Canada's top academic programs. You will also have exceptional opportunities in athletics, arts, leadership, service and outdoor education.