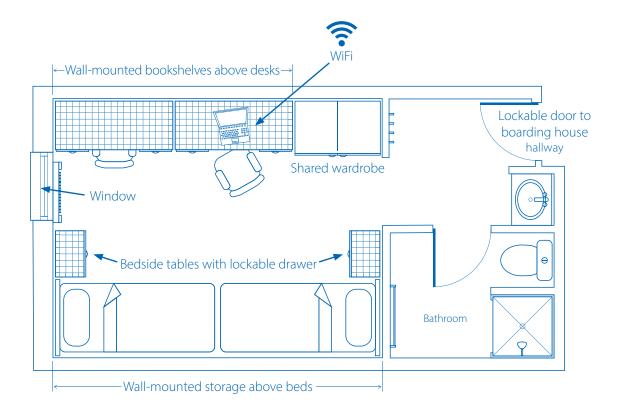

# Boarding (Grades 9 to 12)

- 258 students in six houses on campus.
- An urban boarding experience in the safe and friendly city of Victoria, BC.
- International school community with students from more than 25 countries.
- Each room has a private washroom and shower, and is occupied by only two students.
- Three hot meals per day (plus salad bar, soups, cereals and snacks) in the beautiful, modern Graves Hall.
- Shared common rooms have a kitchen, pool tables, TVs and more.
- 6-8 houseparents in each residence to support and care for boarding students.