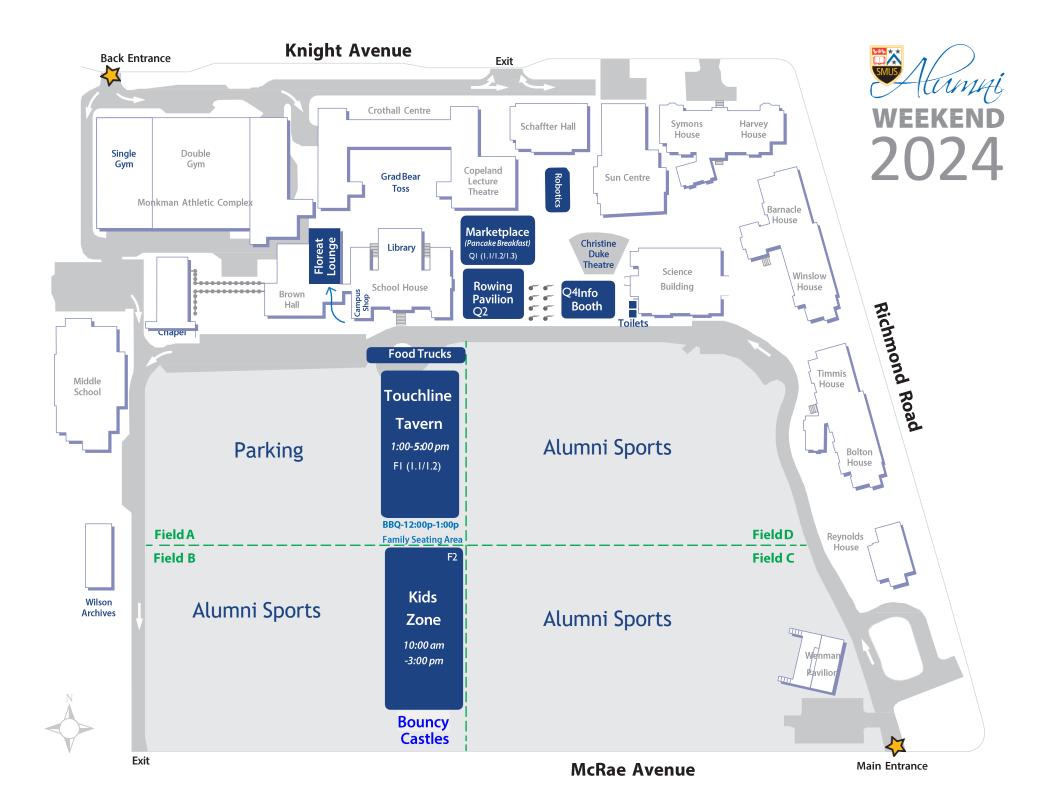

| <b>Event Highlights</b> |
|-------------------------|
|-------------------------|

9:00 am 10:00 am 10:15 am

Time

11:15 am 11:30 am - 12:30 pm 12:00 pm

1:00 pm and 2:00 pm 1:00 pm 6:00 pm 8:30 pm

## **Sport Highlights**

Pancake Breakfast Kid's Zone Alumni Chapel Service Guest Speaker: Melissa Sawyer '94 Grad Bear Toss SMUSAA Meet-and-Greet Marketplace **Robotics/STEAM Rowing Pavilion** Archives Access **Campus Tours** Touchline Tavern **Milestone Class Reunion** Bus Leaves for Bard & Banker

Activity

## **Crothall Quad** Main Field Chapel

Location

Heritage Walk **Copeland Lecture** Theatre Crothall Quad **Crothall Quad Crothall Ouad** Wilson Archives Info Tent Main Field **Brown Hall** Behind Crothall Centre

Time 12:00-12:45 pm Alumni Women's Field Hockey Field B 12:00-12:45 pm Alumni Men's Basketball Single Gym 12:30-1:45 pm Junior Boys' Rugby Fields C and D 1:00-1:45 pm Alumni Women's Soccer Field B 2:00-2:45 pm Senior Girl's Rugby Fields C and D 2:00-2:45 pm Alumni Men's Rugby Field B 2:45-3:15 pm Junior School Rugby Fields C and D 3:15pm Senior Boy's Rugby vs. Sir Charles Tupper

Fields C and D